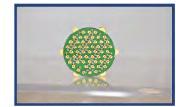

## FlexFilter Inserts

- Cost Effective
- Quick Turn EMI filter
- TVS Component options
  Fits existing Mil-Circular and D-Sub connectors
- Ideal for high voltage and severe environments