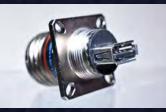

## Feed-Thru Filters

- Hermetic and Non-Hermetic Options
- C, CL and Pi Filter Types
- Press in, Solder in or Screw in Termination Options

#### **Product Options:**

- Solder in, Screw in, or Press in versions
- Ideal for RF Applications
- Circuit types: C, CL, LC, Pi
- Typical Capacitance: 1.0pF to 20,000+ pF
- Operating Temp: -55°C +125°C
- Hermetic Seal option
- Various sizes and threads
- High Working Voltage Rating: 50-500V typical
- Custom versions available