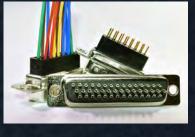

## Filtered D-Sub

M24308, M83513 High Density options available

- Chip Cap or Pi Tube filtering on pin by pin basis
- TVS components