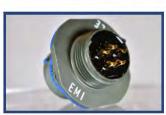

### Filtered Mil-Circular

D38999, M26482, M5015, M83723

- Chip Cap, Discoidal,
  Planar or Pi Tube
  filtering on pin by pin basis
- TVS components

## Filtered D-Sub

M24308, M83513 High Density options available

- Chip Cap or Pi Tube filtering on pin by pin basis
- TVS components