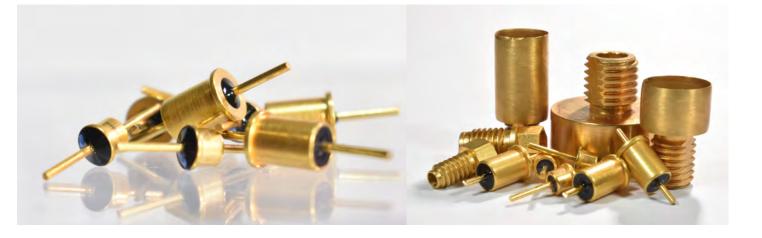

# **Feed Thru Filters**

#### **Product Options:**

- Solder in, Screw in, or Press in versions
- Ideal for RF Applications
- Circuit types: C, CL, LC, Pi
- Typical Capacitance: 1.0pF to 20,000+ pF
- Operating Temp: -55°C +125°C
- Hermetic Seal option
- Various sizes and threads
- High Working Voltage Rating: 50-500V typical
- Custom versions available

## Feed-Thru Filters

- Hermetic and Non-Hermetic Options
- C, CL and Pi Filter Types
- Press in, Solder in or Screw in Termination Options