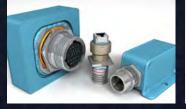

### Filtered Mil-Circular

D38999, M26482, M5015, M83723

- Chip Cap, Discoidal,
  Planar or Pi Tube
  filtering on pin by pin basis
- TVS components